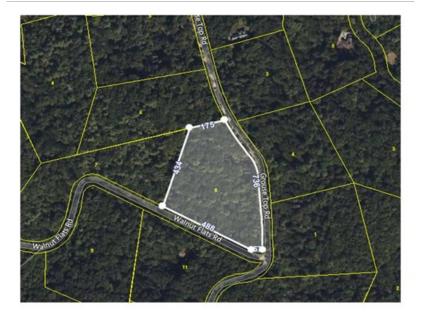

## Grouse Top Rd, Walland, TN 37886

- » MLS #: 1149406
- » Land | Lot: 5.94 acres
- » More Info: GrouseTopRd.IsForSale.com

Linda Hoppa Carter Chase Realty (865) 257-0371 (Linda) (865) 257-0372 (James) Linda@CarterChaseRealty.com http://www.CarterChaseRealty.com

Carter Chase Realty, LLC 1204 School House Gap Road Townsend, TN 37882 (865) 257-0371

Remarks

Several sites on this outstanding lot to build your dream home in the mountains. With a combined total of 1200+ feet of road frontage off of Grouse Top Road and Walnut Flats, this land is extremely accessible. Bring your plans and come see this tract today.